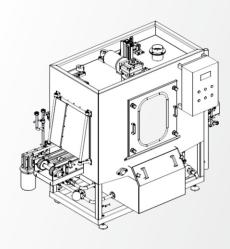

#### The main parts of the machines are:

- barrel conveyors,
- driving and driven cylinders (for the stabilisation and the rotation of the barrels),
- upper, lower and side brushes,
- spraying and rinsing nozzles,
- tub with steam heating.