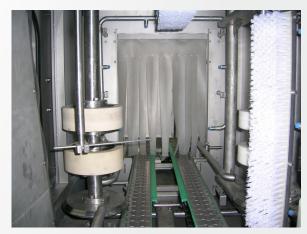

MG 120 - inside view

## Description of function

- the process of moving the barrel, the washing of the barrel and its exit from the washer is fully automatic
- the barrel stoppers on the inlet side of the washer separate the barrel, which is then transported into the washing area,
- in the washing area the barrel starts spinning due to the application of upper, side and lower brushes,
- an appropriate setting for brushes and nozzles ensures the perfect cleaning of the external parts of the barrel, including spraying the filling valve,
- prior to its exit from the washer, the barrel is sprayed with the rinsing water,
- the temperature of the washing liquid is adjustable in the interval between 0 60°C,
- another adjustable element is the duration of the washing of the individual barrels.