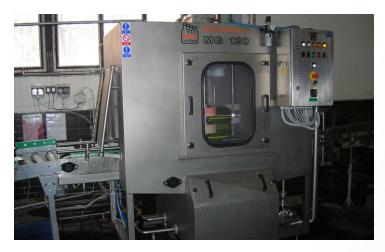

#### **Utilisation**

• washing the outer surface of normally dirty KEG barrels.

Machines of the MG series are fully automatic and are produced in a standard all-stainless-steel design.

MG 120 - Chodovar spol. s.r.o., Chodová Planá, Czech Republic