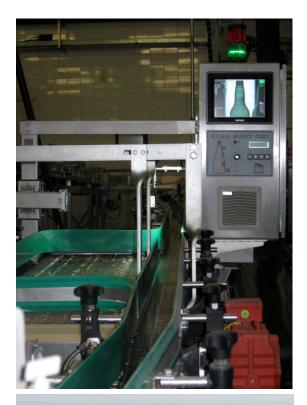

## INSPECTION OF BOTTLE COLOUR, HEIGHT AND SHAPE - EXAN SORT CCD

Exan Sort - Brewery Steiger Vyhne, Slovakia

screen of EXAN SORT

## **DESCRIPTION OF FUNCTION**

- the equipment is controlled by the control panel with a microprocessor or using the SIEMENS S7 200 control system
- inspection principle:
  - height OMRON optic sensor
  - colour measuring the colour spectrum using a camera system
  - shape using the camera system for evaluating deviations in bottle sizes on four height levels
- elimination is conducted using the pneumatic eliminator, the "Push" system - on the accumulation eliminating table
- components used:
  - Keyence camera system (camera + evaluation + system + display)
  - OMRON and LEUZE optic sensors
  - Hoerbiger pneumatics

## **EXAMPLE OF SOLUTION**

- Brewery Steiger Vyhne, Slovakia- member of the PMS group (CZ)
  - 0.5l Steiger bottles
  - 0.5l NRW bottles
  - output 24.000 bottles/hour