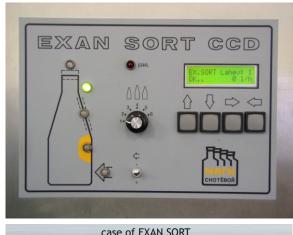

creen of EXAN SORT

## **USE**

- inspection of colour
- inspection of height
- inspection of bottle shape
- inspection of more bottle types
- output to 50.000 bottles/hour

## **DESCRIPTION OF FUNCTION**

- the equipment is controlled by the control panel with a microprocessor or using the SIEMENS S7 200 control system
- inspection principle:
  - height OMRON optic sensor
  - colour measuring the colour spectrum using a camera system
  - shape using the camera system for evaluating deviations in bottle sizes on four height levels
- elimination is conducted using the pneumatic eliminator, the "Push" system - on the accumulation eliminating table
- components used:
  - Keyence camera system (camera + evaluation + system + display)
  - OMRON and LEUZE optic sensors
  - Hoerbiger pneumatics



case of EXAN SORT

## **EXAMPLE OF SOLUTION**

- Brewery Steiger Vyhne, Slovakia- member of the PMS group (CZ)
  - 0.5l Steiger bottles
  - 0.5l NRW bottles
  - output 24.000 bottles/hour