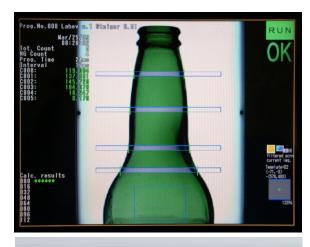

## INSPECTION OF BOTTLE COLOUR, HEIGHT AND SHAPE - EXAN SORT CCD

Exan Sort - Brewery Steiger Vyhne, Slovakia

screen of EXAN SORT

## **DESCRIPTION OF FUNCTION**

- the equipment is controlled by the control panel with a microprocessor or using the SIEMENS S7 200 control system
- inspection principle:
  - height OMRON optic sensor
  - colour measuring the colour spectrum using a camera system
  - shape using the camera system for evaluating deviations in bottle sizes on four height levels
- elimination is conducted using the pneumatic eliminator, the "Push" system - on the accumulation eliminating table
- components used:
  - Keyence camera system (camera + evaluation + system + display)
  - OMRON and LEUZE optic sensors
  - Hoerbiger pneumatics